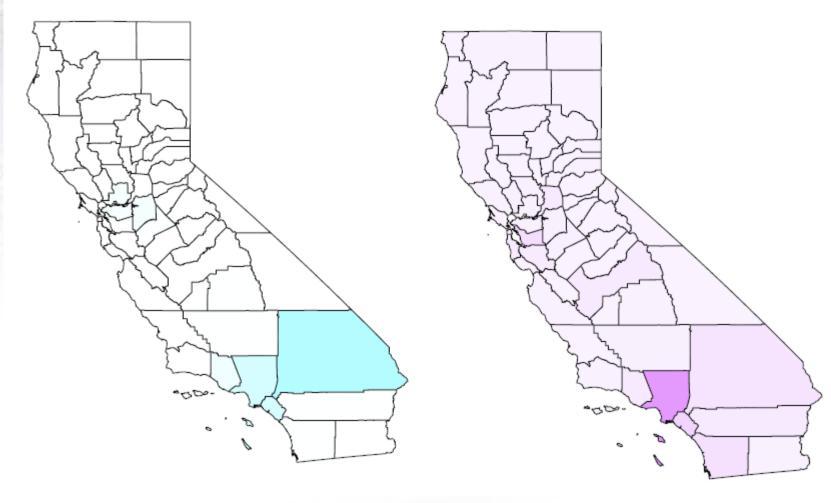

#### Five Leading Candidate Sectors

Tentatively, we identified the following:

- 1. Plastic bottle manufacturing
- 2. Plastic packaging material, film, and sheets
- 3. Laminated plastic plates, sheets, and other shapes
- 4. Plastic hose and rubber belting
- 5. All other plastic products

Plastic Bottle Manufacturing

25 January 2011

Roland-Holst

Plastics packaging materials, film and sheets

Laminated Plastic Plates, Sheets, and other Shapes

Plastics Hose and Rubber Belting

All Other Plastic Products