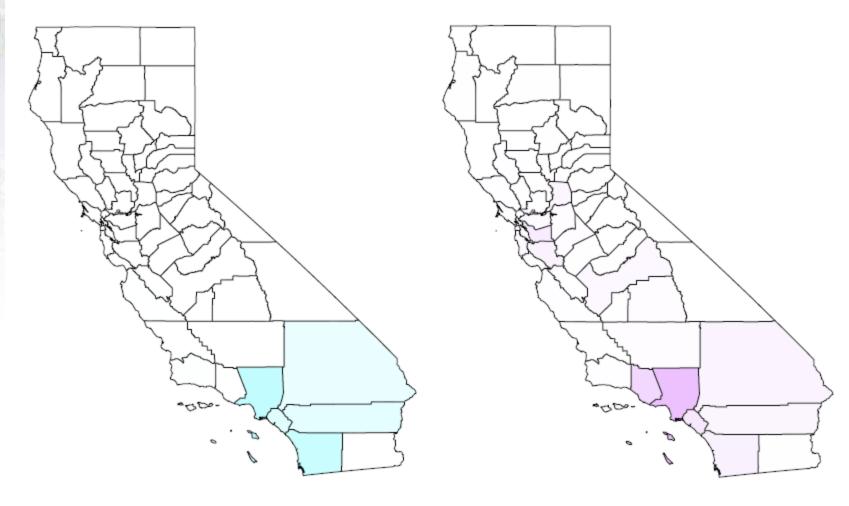

#### Five Leading Candidate Sectors

Tentatively, we identified the following:

- 1. Plastic bottle manufacturing
- 2. Plastic packaging material, film, and sheets
- 3. Laminated plastic plates, sheets, and other shapes
- 4. Plastic hose and rubber belting
- 5. All other plastic products

Plastic Bottle Manufacturing

25 January 2011

Roland-Holst

Plastics packaging materials, film and sheets

Laminated Plastic Plates, Sheets, and other Shapes

Plastics Hose and Rubber Belting

All Other Plastic Products