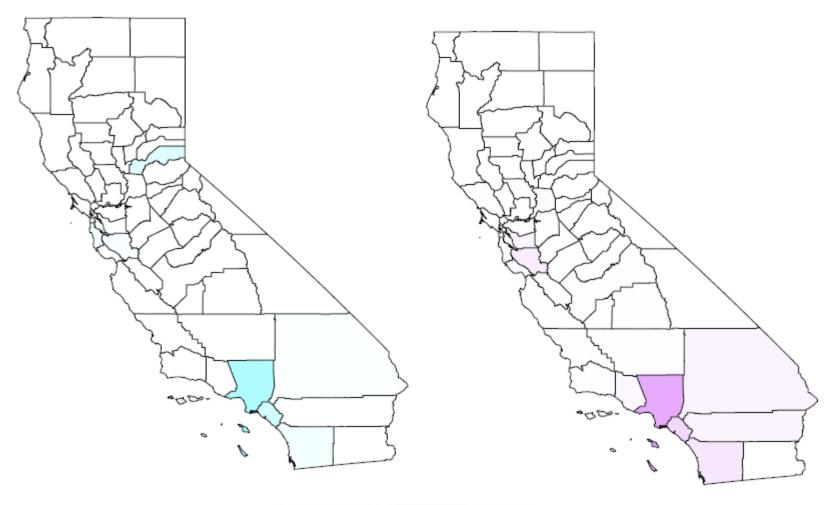

#### Five Leading Candidate Sectors

Tentatively, we identified the following:

- 1. Plastic bottle manufacturing
- 2. Plastic packaging material, film, and sheets
- 3. Laminated plastic plates, sheets, and other shapes
- 4. Plastic hose and rubber belting
- 5. All other plastic products

Plastic Bottle Manufacturing

25 January 2011

Roland-Holst

Plastics packaging materials, film and sheets

Laminated Plastic Plates, Sheets, and other Shapes

Plastics Hose and Rubber Belting

All Other Plastic Products