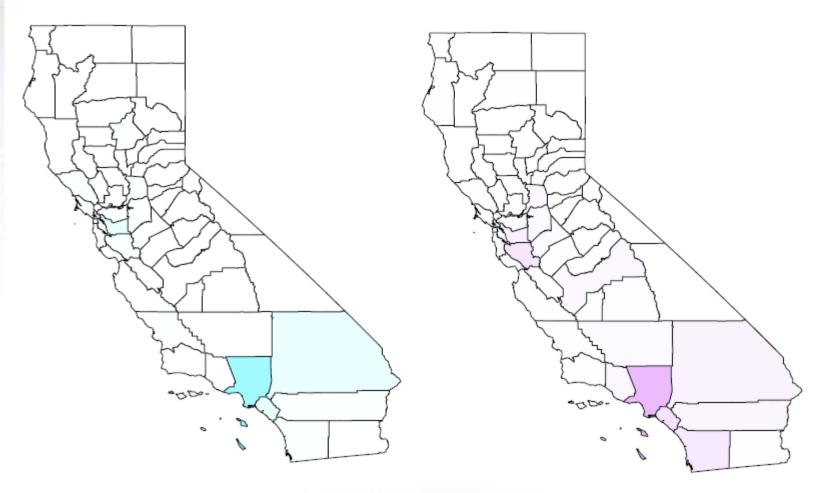

#### Five Leading Candidate Sectors

Tentatively, we identified the following:

- 1. Plastic bottle manufacturing
- 2. Plastic packaging material, film, and sheets
- 3. Laminated plastic plates, sheets, and other shapes
- 4. Plastic hose and rubber belting
- 5. All other plastic products

Plastic Bottle Manufacturing

25 January 2011

Roland-Holst

Plastics packaging materials, film and sheets

Laminated Plastic Plates, Sheets, and other Shapes

Plastics Hose and Rubber Belting

All Other Plastic Products